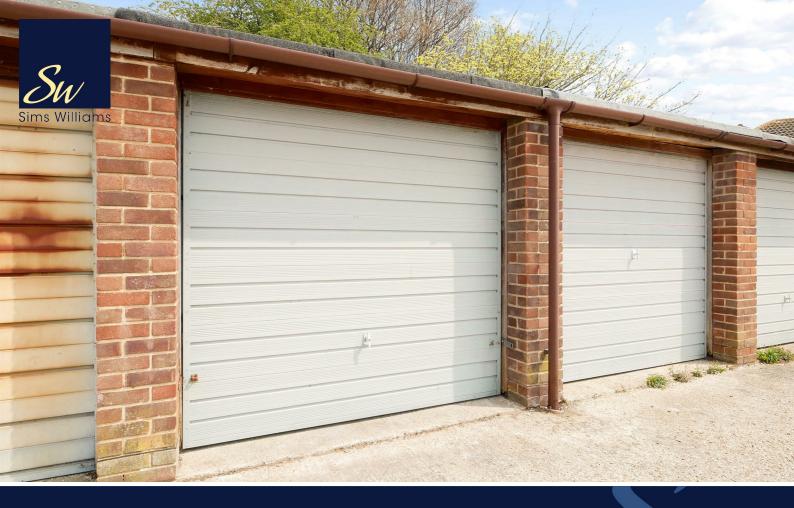

### GARAGE BELONGING TO, 83 JOHNSON WAY, FORD ARUNDEL, WEST SUSSEX, BN18 0TS

- Single Garage
- In Compound
- Manual Up & Over Door
- Ideal for Car Or Storage

Single garage measuring  $7'9" \times 16'5"$  in a compound on The Peregrines estate in Ford, with manual up & over door.